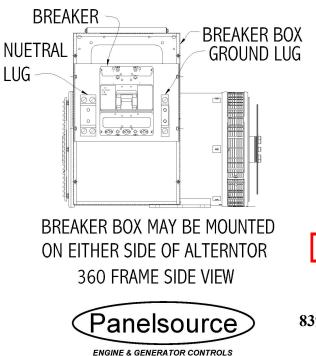

3-Pole Eaton Breaker 360 Frame

Black painted steel enclosure and faceplate with a Marathon 360 frame side plate hole pattern, which contains an Eaton generator molded case circuit breaker and a connection wiring pass-through hole above the breaker for convenient routing to the generator leads or a link board assembly. Neutral and Ground terminals are mounted in the enclosure.